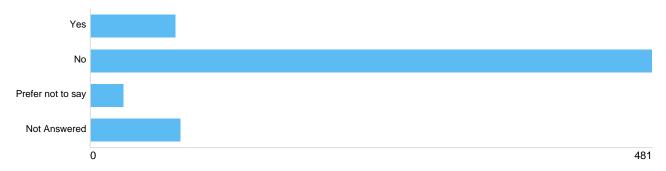

# Question 5: Have you or your family been affected by NPS?

# Affected by NPS?

| Option            | Total | Percent |
|-------------------|-------|---------|
| Yes               | 72    | 10.94%  |
| No                | 481   | 73.10%  |
| Prefer not to say | 28    | 4.26%   |
| Not Answered      | 77    | 11.70%  |