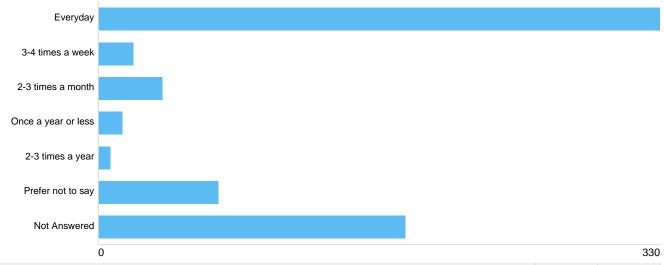

# Question 6: How regularly have you experienced problems with NPS?

How regularly do you experienced problems with NPS

| Option              | Total | Percent |
|---------------------|-------|---------|
| Everyday            | 330   | 50.15%  |
| 3-4 times a week    | 20    | 3.04%   |
| 2-3 times a month   | 37    | 5.62%   |
| Once a year or less | 14    | 2.13%   |
| 2-3 times a year    | 7     | 1.06%   |
| Prefer not to say   | 70    | 10.64%  |
| Not Answered        | 180   | 27.36%  |