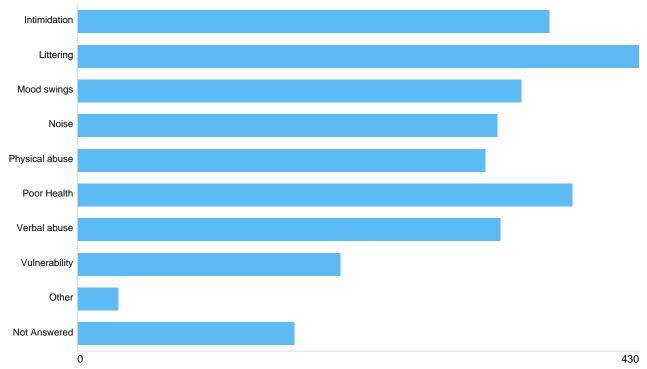

# Question 8: What was the type of problem or issue that you saw caused by the NPS user(s)?

#### What was the issue?

| Option         | Total | Percent |
|----------------|-------|---------|
| Intimidation   | 361   | 54.86%  |
| Littering      | 430   | 65.35%  |
| Mood swings    | 339   | 51.52%  |
| Noise          | 321   | 48.78%  |
| Physical abuse | 312   | 47.42%  |
| Poor Health    | 378   | 57.45%  |
| Verbal abuse   | 323   | 49.09%  |
| Vulnerability  | 201   | 30.55%  |
| Other          | 31    | 4.71%   |
| Not Answered   | 166   | 25.23%  |