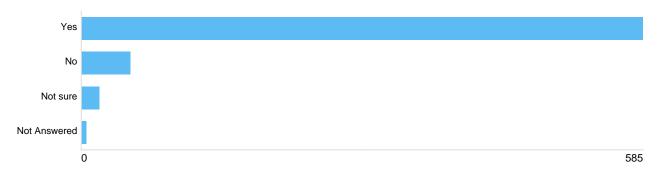

# Question 9: Do you think more public awareness around NPS is needed or would be helpful?

# More public awareness around NPS needed?

| Option       | Total | Percent |
|--------------|-------|---------|
| Yes          | 585   | 88.91%  |
| No           | 50    | 7.60%   |
| Not sure     | 18    | 2.74%   |
| Not Answered | 5     | 0.76%   |