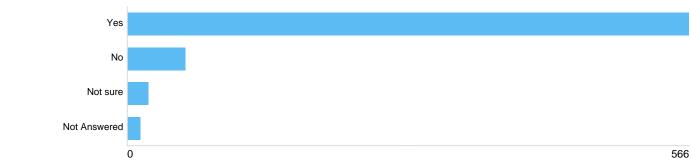

# Question 13: Would you support the use of a citywide NPS order, which would give the Police additional powers to deal with this issue?

## Do you support an NPS order?

| Option       | Total | Percent |
|--------------|-------|---------|
| Yes          | 566   | 86.02%  |
| No           | 58    | 8.81%   |
| Not sure     | 21    | 3.19%   |
| Not Answered | 13    | 1.98%   |