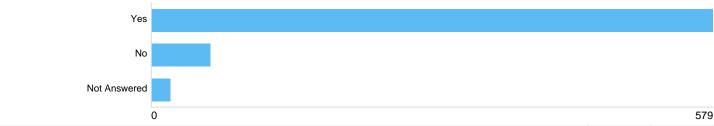

# Question 11: Do you think more can be done to prevent people from using NPS?

## Can more be done to prevent people from using NPS?

| Option       | Total | Percent |
|--------------|-------|---------|
| Yes          | 579   | 87.99%  |
| No           | 60    | 9.12%   |
| Not Answered | 19    | 2.89%   |