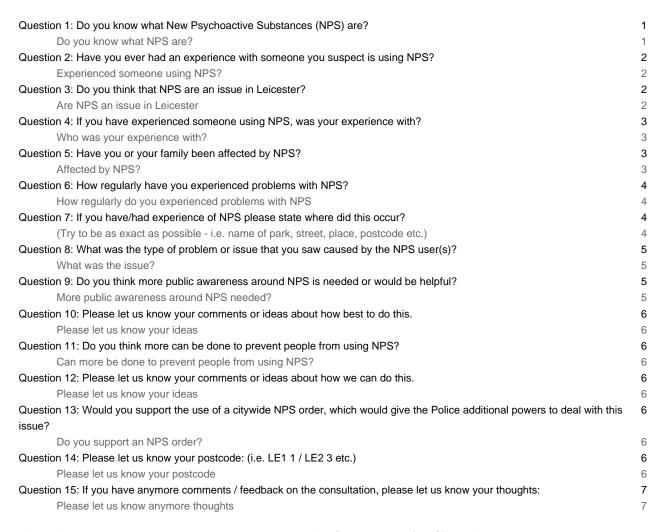

## Question 1: Do you know what New Psychoactive Substances (NPS) are?

## Do you know what NPS are?

| Option       | Total | Percent |
|--------------|-------|---------|
| Yes          | 523   | 79.48%  |
| No           | 108   | 16.41%  |
| Not sure     | 24    | 3.65%   |
| Not Answered | 3     | 0.46%   |