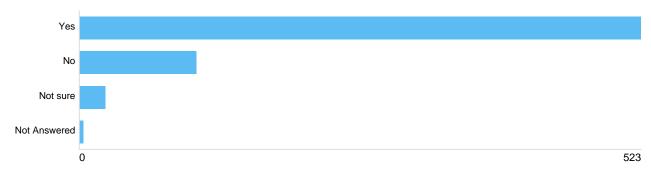

Question 2: Have you ever had an experience with someone you suspect is using NPS?

## Experienced someone using NPS?

| Option            | Total | Percent |
|-------------------|-------|---------|
| Yes               | 437   | 66.41%  |
| No                | 209   | 31.76%  |
| Prefer not to say | 9     | 1.37%   |
| Not Answered      | 3     | 0.46%   |