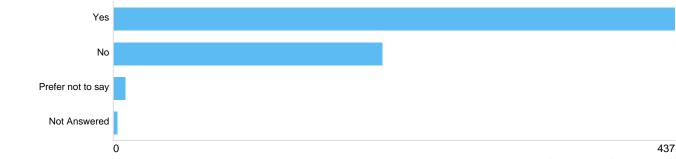

# Question 3: Do you think that NPS are an issue in Leicester?

## Are NPS an issue in Leicester

| Option       | Total | Percent |
|--------------|-------|---------|
| Yes          | 505   | 76.75%  |
| No           | 85    | 12.92%  |
| Not sure     | 60    | 9.12%   |
| Not Answered | 8     | 1.22%   |