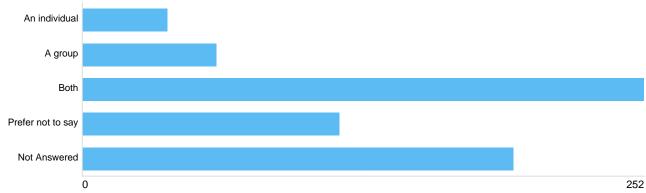

# Question 4: If you have experienced someone using NPS, was your experience with?

## Who was your experience with?

| Option            | Total | Percent |
|-------------------|-------|---------|
| An individual     | 38    | 5.78%   |
| A group           | 60    | 9.12%   |
| Both              | 252   | 38.30%  |
| Prefer not to say | 115   | 17.48%  |
| Not Answered      | 193   | 29.33%  |